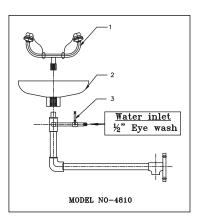

## 4810 GI MODEL

| DESCRIPTION Emergency GI Safety Eye Wash fountain wall mounted & hand operation   Model-4810 GI. DETAIL COMPONENT SPECIFICATION   1. EYE WASH HEAD Two high-flow sprays, operated at low pressure, which washes the particular form of the mean |
|-----------------------------------------------------------------------------------------------------------------------------------------------------------------------------------------------------------------------------------------------------------------------------------------------------------------------------------------------------------------------------------------------------------------------------------------------------------------------------------------------------------------------------------------------------------------------------------------------------------------------------------------------------------------------------------------------------------------------------------------------------------------------------------------------------------------------------------------------------------------------------------------------------------------------------------------------------------------------------------------------------------------------------------------------------------------------------------------------------------------------------------------------------------------------------------------------------------------------------------------------------------------------------------------------------------------------------------------------------------------------------------------------------------------------------------------------------------------------------------------------------------------------------------------------------------------------------------------------------------------------------------------------------------------------------------------------------------------------------------------------------------------------------------------------------------------------------------------------------------------------------------------------------------------------------------------------------------------------------------|
| 1. EYE WASH HEAD Two high-flow sprays, operated at low pressure, which washes the                                                                                                                                                                                                                                                                                                                                                                                                                                                                                                                                                                                                                                                                                                                                                                                                                                                                                                                                                                                                                                                                                                                                                                                                                                                                                                                                                                                                                                                                                                                                                                                                                                                                                                                                                                                                                                                                                                 |
| <b>1. EYE WASH HEAD</b> Two high-flow sprays, operated at low pressure, which washes the                                                                                                                                                                                                                                                                                                                                                                                                                                                                                                                                                                                                                                                                                                                                                                                                                                                                                                                                                                                                                                                                                                                                                                                                                                                                                                                                                                                                                                                                                                                                                                                                                                                                                                                                                                                                                                                                                          |
| The high new opraye, operated at left proceeded, this had been at                                                                                                                                                                                                                                                                                                                                                                                                                                                                                                                                                                                                                                                                                                                                                                                                                                                                                                                                                                                                                                                                                                                                                                                                                                                                                                                                                                                                                                                                                                                                                                                                                                                                                                                                                                                                                                                                                                                 |
| and face. Anti-dust cover protects the head from airborne contamina<br>and automatically opens with the water pressure. (Distance between<br>eye wash head-165 mm).                                                                                                                                                                                                                                                                                                                                                                                                                                                                                                                                                                                                                                                                                                                                                                                                                                                                                                                                                                                                                                                                                                                                                                                                                                                                                                                                                                                                                                                                                                                                                                                                                                                                                                                                                                                                               |
| 2. EYE WASH BOWL Highly visible yellow ABS plastic resistant to damage from most a alkali and oil. (Size-298mm)                                                                                                                                                                                                                                                                                                                                                                                                                                                                                                                                                                                                                                                                                                                                                                                                                                                                                                                                                                                                                                                                                                                                                                                                                                                                                                                                                                                                                                                                                                                                                                                                                                                                                                                                                                                                                                                                   |
| <b>3. PUSH TO OPEN VALVE</b> Its connect unit to uninterruptible water supply of 3 gallons.                                                                                                                                                                                                                                                                                                                                                                                                                                                                                                                                                                                                                                                                                                                                                                                                                                                                                                                                                                                                                                                                                                                                                                                                                                                                                                                                                                                                                                                                                                                                                                                                                                                                                                                                                                                                                                                                                       |

| WATER INLET<br>CONNECTION  | 1⁄2" Eye wash          |                                |
|----------------------------|------------------------|--------------------------------|
| WATER OUTLET<br>CONNECTION | 1 ¼" Tee.              |                                |
| SUPPLY WATER<br>Condition  | Supply Water           | Drinking Water                 |
|                            | Operating Press.       | 2 Kgf/cm <sup>2</sup> (30 PSI) |
|                            | Operating Temp.        | Ambient                        |
| MATERIAL                   | 1) Pipe                | GI                             |
|                            | 2) Fitting             | GI                             |
|                            | 3) Flange              | Cast Iron                      |
| WEIGHT                     | 5.290 Kg.              |                                |
| FLOW                       | 10 LPM                 |                                |
| APPROVAL                   | <b>近</b> IS:10592:1982 |                                |