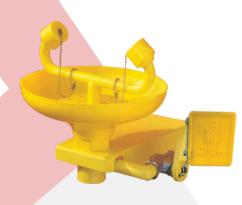

## 4810 GI MODEL

| DESCRIPTION Emergency GI Safety Eye Wash fountain wall mounted & hand operation   Model-4810 GI. DETAIL COMPONENT SPECIFICATION   1. EYE WASH HEAD Two high-flow sprays, operated at low pressure, which washes the particular form of the mean |
|-----------------------------------------------------------------------------------------------------------------------------------------------------------------------------------------------------------------------------------------------------------------------------------------------------------------------------------------------------------------------------------------------------------------------------------------------------------------------------------------------------------------------------------------------------------------------------------------------------------------------------------------------------------------------------------------------------------------------------------------------------------------------------------------------------------------------------------------------------------------------------------------------------------------------------------------------------------------------------------------------------------------------------------------------------------------------------------------------------------------------------------------------------------------------------------------------------------------------------------------------------------------------------------------------------------------------------------------------------------------------------------------------------------------------------------------------------------------------------------------------------------------------------------------------------------------------------------------------------------------------------------------------------------------------------------------------------------------------------------------------------------------------------------------------------------------------------------------------------------------------------------------------------------------------------------------------------------------------------------|
| 1. EYE WASH HEAD Two high-flow sprays, operated at low pressure, which washes the                                                                                                                                                                                                                                                                                                                                                                                                                                                                                                                                                                                                                                                                                                                                                                                                                                                                                                                                                                                                                                                                                                                                                                                                                                                                                                                                                                                                                                                                                                                                                                                                                                                                                                                                                                                                                                                                                                 |
| <b>1. EYE WASH HEAD</b> Two high-flow sprays, operated at low pressure, which washes the                                                                                                                                                                                                                                                                                                                                                                                                                                                                                                                                                                                                                                                                                                                                                                                                                                                                                                                                                                                                                                                                                                                                                                                                                                                                                                                                                                                                                                                                                                                                                                                                                                                                                                                                                                                                                                                                                          |
| The high new opraye, operated at left proceeded, this had been at                                                                                                                                                                                                                                                                                                                                                                                                                                                                                                                                                                                                                                                                                                                                                                                                                                                                                                                                                                                                                                                                                                                                                                                                                                                                                                                                                                                                                                                                                                                                                                                                                                                                                                                                                                                                                                                                                                                 |
| and face. Anti-dust cover protects the head from airborne contamina<br>and automatically opens with the water pressure. (Distance between<br>eye wash head-165 mm).                                                                                                                                                                                                                                                                                                                                                                                                                                                                                                                                                                                                                                                                                                                                                                                                                                                                                                                                                                                                                                                                                                                                                                                                                                                                                                                                                                                                                                                                                                                                                                                                                                                                                                                                                                                                               |
| 2. EYE WASH BOWL Highly visible yellow ABS plastic resistant to damage from most a alkali and oil. (Size-298mm)                                                                                                                                                                                                                                                                                                                                                                                                                                                                                                                                                                                                                                                                                                                                                                                                                                                                                                                                                                                                                                                                                                                                                                                                                                                                                                                                                                                                                                                                                                                                                                                                                                                                                                                                                                                                                                                                   |
| <b>3. PUSH TO OPEN VALVE</b> Its connect unit to uninterruptible water supply of 3 gallons.                                                                                                                                                                                                                                                                                                                                                                                                                                                                                                                                                                                                                                                                                                                                                                                                                                                                                                                                                                                                                                                                                                                                                                                                                                                                                                                                                                                                                                                                                                                                                                                                                                                                                                                                                                                                                                                                                       |