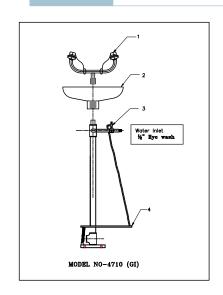

## **Safety Shower**

MODEL

4710 GI

| DESCRIPTION                    | Emergency GI Eye Wash fountain hand & foot operated. Model-4710 GI.                                                                                                                                                                       |  |
|--------------------------------|-------------------------------------------------------------------------------------------------------------------------------------------------------------------------------------------------------------------------------------------|--|
| DETAIL COMPONENT SPECIFICATION |                                                                                                                                                                                                                                           |  |
| EYE WASH HEAD                  | Two high-flow sprays, operated at low pressure, which washes the eye and face. Anti-dust cover protects the head from airborne contaminants and automatically opens with the water pressure. (Distance between two eye wash head-165 mm). |  |
| EYE WASH BOWL                  | Highly visible yellow ABS plastic resistant to damage from most acid, alkali and oil. (Size-298mm)                                                                                                                                        |  |
| PUSH TO OPEN VALVE             | Its connect unit to uninterruptible water supply of 3 gallons.                                                                                                                                                                            |  |
| FOOT PEDAL                     | For supply and control of water flow in the eye wash head.                                                                                                                                                                                |  |
| BASE PLATE                     | To hold the shower structure in a stable position. (Size-180mm).                                                                                                                                                                          |  |

| WATER INLET CONNECTION    | ½" Eye wash            |                                |  |
|---------------------------|------------------------|--------------------------------|--|
| WATER OUTLET CONNECTION   | 1 ¼"Tee.               |                                |  |
| SUPPLY WATER<br>CONDITION | Supply Water           | Drinking Water                 |  |
|                           | Operating Press.       | 2 Kgf/cm <sup>2</sup> (30 PSI) |  |
|                           | Operating Temp.        | Ambient                        |  |
| MATERIAL                  | 1) Pipe                | Gl                             |  |
|                           | 2) Fitting             | GI                             |  |
|                           | 3) Flange              | Cast Iron                      |  |
| WEIGHT                    | 7.590 Kg.              |                                |  |
| FLOW                      | 10 LPM                 |                                |  |
| APPROVAL                  | <b>□</b> IS:10592:1982 |                                |  |

NOTE: All dimensions are in millimeters. Qty/flow of water delivered from eyewash & shower shall be as per IS: 10592:1982