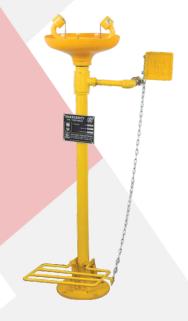

## **Safety Shower**

MODEL

4710 GI

| DESCRIPTION                    | Emergency GI Eye Wash fountain hand & foot operated. Model-4710 GI.                                                                                                                                                                       |  |
|--------------------------------|-------------------------------------------------------------------------------------------------------------------------------------------------------------------------------------------------------------------------------------------|--|
| DETAIL COMPONENT SPECIFICATION |                                                                                                                                                                                                                                           |  |
| EYE WASH HEAD                  | Two high-flow sprays, operated at low pressure, which washes the eye and face. Anti-dust cover protects the head from airborne contaminants and automatically opens with the water pressure. (Distance between two eye wash head-165 mm). |  |
| EYE WASH BOWL                  | Highly visible yellow ABS plastic resistant to damage from most acid, alkali and oil. (Size-298mm)                                                                                                                                        |  |
| PUSH TO OPEN VALVE             | Its connect unit to uninterruptible water supply of 3 gallons.                                                                                                                                                                            |  |
| FOOT PEDAL                     | For supply and control of water flow in the eye wash head.                                                                                                                                                                                |  |
| BASE PLATE                     | To hold the shower structure in a stable position. (Size-180mm).                                                                                                                                                                          |  |

| WATER INLET CONNECTION    | ½" Eye wash            |                                |  |
|---------------------------|------------------------|--------------------------------|--|
| WATER OUTLET CONNECTION   | 1 ¼"Tee.               |                                |  |
| SUPPLY WATER<br>CONDITION | Supply Water           | Drinking Water                 |  |
|                           | Operating Press.       | 2 Kgf/cm <sup>2</sup> (30 PSI) |  |
|                           | Operating Temp.        | Ambient                        |  |
| MATERIAL                  | 1) Pipe                | Gl                             |  |
|                           | 2) Fitting             | GI                             |  |
|                           | 3) Flange              | Cast Iron                      |  |
| WEIGHT                    | 7.590 Kg.              |                                |  |
| FLOW                      | 10 LPM                 |                                |  |
| APPROVAL                  | <b>□</b> IS:10592:1982 |                                |  |