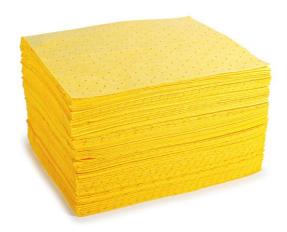

## Heavy Weight Single Lam Chemical Pads 50cm x 40cm

Product Code: 76-6000

## **Technical Specifications:**

Construction: Single Laminated Type: Pad
Dimensions (cm): 40 x 50 Inline Perforation (cm): 20/20
Format: Chemical Cross Perforation (cm): X

Colour: Yellow Packaging: Dispenser Box

## **Features and Benifits:**

- Chemical resistant yellow colour gives easy indication of product to use in an emergency
- Top layer is made of a low lint, durable spun-bond polypropylene
- Core/base layer is made from high loft meltblown fibres.
- Low Linting
- Easy-tear perforations let you take only what you need so you use less and save money